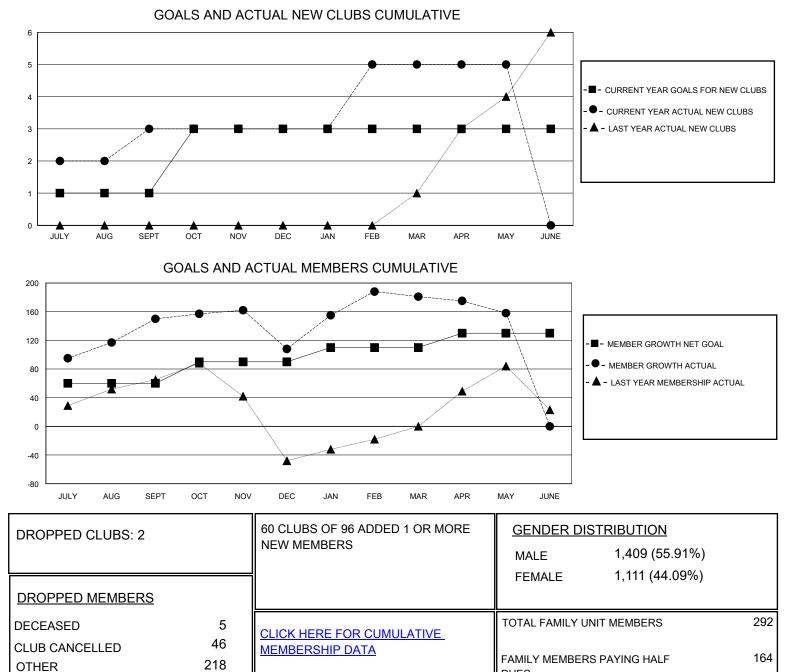

## MONTHLY MEMBERSHIP PROGRESS REPORT

District 308 A1

Results as of: 5/31/2020

| GMT:                  | LOCATION SINGAPORE |           |               |                       |                         |                         | GMT CA                                             |
|-----------------------|--------------------|-----------|---------------|-----------------------|-------------------------|-------------------------|----------------------------------------------------|
| Clubs                 |                    |           |               | Members               |                         |                         |                                                    |
| RESULTS FOR 2019-2020 |                    |           |               | RESULTS FOR 2019-2020 |                         |                         |                                                    |
| QUARTER               | NEW CLUB GOAL      | NEW CLUBS | DROPPED CLUBS | QUARTER               | IBER GROWTH NET<br>GOAL | MEMBER GROWTH<br>ACTUAL | DROPPED<br>MEMBERS ACTUAL<br>(including transfers) |
| JULY/AUG/SEPT         | 1                  | 3         | 0             | JULY/AUG/SEPT         | 60                      | 223                     | 58                                                 |
| OCT/NOV/DEC           | 2                  | 0         | 1             | OCT/NOV/DEC           | 30                      | 46                      | 84                                                 |
| JAN/FEB/MAR           | 0                  | 2         | 1             | JAN/FEB/MAR           | 20                      | 160                     | 72                                                 |
| APR/MAY/JUNE          | 0                  | 0         | 0             | APR/MAY/JUNE          | 20                      | 35                      | 55                                                 |